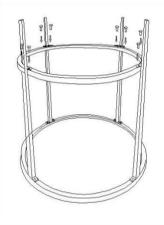

- 1. Carefully unpack carton and place all parts on a soft, smooth surface. Inventory all parts.
- 2. Attach the legs into the top frame using 8 screws as shown in diagram A. Make sure the top frame is laying on a flat, soft surface, so as to not scratch the mirror and frame. Tighten using the provided allen wrench.
- 3. Attach the bottom frame into legs using 8 Screws as shown in diagram B. Tighten using the provided allen wrench.
- 4. Using the allen wrench, check that all screws are fully tightened.
- 5. Turn the table right side up and insert the glass shelf into the bottom frame.