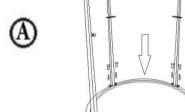

- 1. Carefully unpack carton and place all parts on a soft, smooth surface. Inventory all parts.
- 2. Attach the legs into the top frame using 8 screws as shown in diagram A. Make sure the top frame is laying on a flat, soft surface, so as to not scratch the mirror and frame. Tighten using the provided allen wrench.
- 3. Attach the bottom frame into legs using 8 Screws as shown in diagram B. Tighten using the provided allen wrench.
- 4. Using the allen wrench, check that all screws are fully tightened.
- 5. Turn the table right side up and insert the glass shelf into the bottom frame.