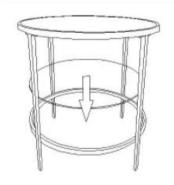

- 1. Carefully unpack carton and place all parts on a soft, smooth surface. Inventory all parts.
- 2. Attach the legs into the top frame using 8 screws as shown in diagram A. Make sure the top frame is laying on a flat, soft surface, so as to not scratch the mirror and frame. Tighten using the provided allen wrench.
- 3. Attach the bottom frame into legs using 8 Screws as shown in diagram B. Tighten using the provided allen wrench.
- 4. Using the allen wrench, check that all screws are fully tightened.
- 5. Turn the table right side up and insert the glass shelf into the bottom frame.

Assembly is complete.