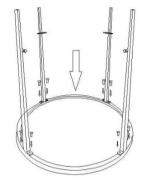

- 1. Carefully unpack carton and place all parts on a soft, smooth surface. Inventory all parts.
- 2. Attach the legs into the top frame using 8 screws as shown in diagram A. Make sure the top frame is laying on a flat, soft surface, so as to not scratch the mirror and frame. Tighten using the provided allen wrench.
- 3. Attach the bottom frame into legs using 8 Screws as shown in diagram B. Tighten using the provided allen wrench.
- 4. Using the allen wrench, check that all screws are fully tightened.
- 5. Turn the table right side up and insert the glass shelf into the bottom frame.