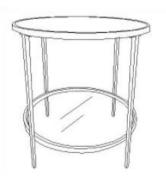

## **Parts List**

| Top Frame with Mirror | 1 pc  |
|-----------------------|-------|
| Leg                   | 4 pcs |
| Bottom Frame          | 1 pc  |
| Glass Shelf           | 1 pc  |

| Screws       | 16 pcs |
|--------------|--------|
| Allen Wrench | 1 pc   |

- 1. Carefully unpack carton and place all parts on a soft, smooth surface. Inventory all parts.
- 2. Attach the legs into the top frame using 8 screws as shown in diagram A. Make sure the top frame is laying on a flat, soft surface, so as to not scratch the mirror and frame. Tighten using the provided allen wrench.
- 3. Attach the bottom frame into legs using 8 Screws as shown in diagram B. Tighten using the provided allen wrench.
- 4. Using the allen wrench, check that all screws are fully tightened.
- 5. Turn the table right side up and insert the glass shelf into the bottom frame.